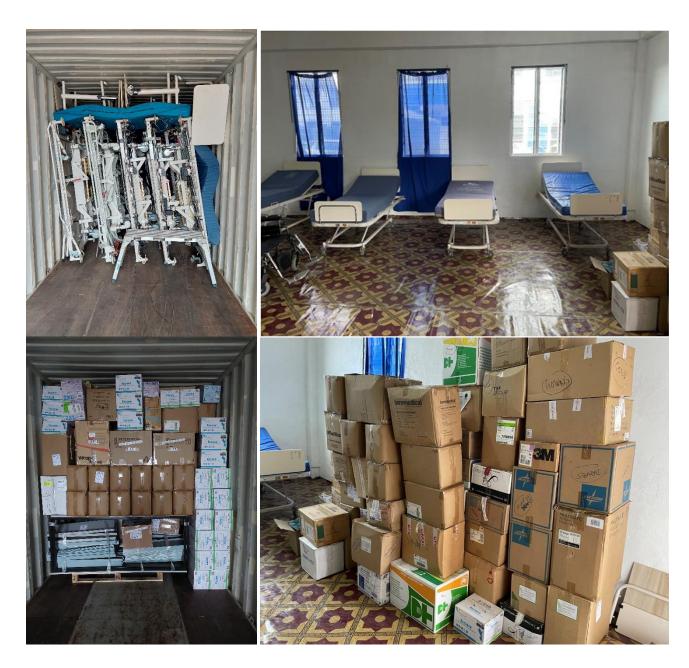

## **Medical Isolation Ward Tonga**

We received a request to provide equipment and supplies to establish a 16-bed medical isolation ward at the Tupou College. The Donations In Kind Store West Footscray provided fantastic support and were able to supply most of the items requested. For more information on the goods shipped <a href="https://rotarydik.org/tonga-disaster-initiative/">https://rotarydik.org/tonga-disaster-initiative/</a>

The goods for this project and for the sickbay upgrades for the three Colleges are being stored at the Tupou College. The RAWCS Volunteer Team will assist with the distribution.

For more information David Dippie marketing@rotarydik.org