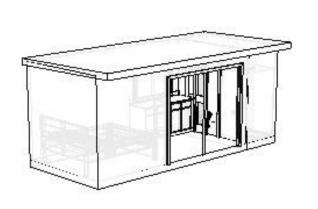

### Fast Box 2400

#### **Specifications and Inclusions:**

- Floor size dimensions: 2400 mm x 6000mm (Area 14.4 sqm)
- Height: 2400mm Internal floor to ceiling.
- Bathroom Size Internal: 2400mm x 1000mm
- Bathroom Inclusions: toilet, vanity unit 600w x 500D, shower base (1000W X 900 D), tapware and vinyl floor. 600mm x 600mm bathroom window.
- Kitchenette Includes small sink, 1200mm wide Unit.
- Sliding entrance door: 2400mm wide x 2100 height.
- Windows: 1200mm wide x 800 height (quantity x 1)
- Flooring: Construction Board (optional floating floor)
- Wall Panel: 50 mm EPS panel.
- Roof Panel: 50mm EPS Panel.
- Footing system: Concrete pads or stumps.