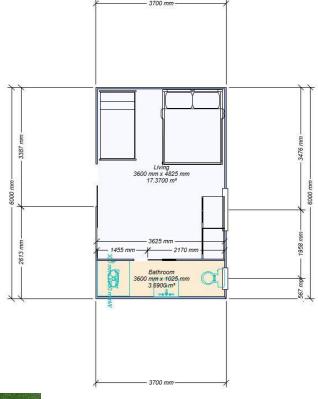

### Fast Box 3600

#### **Specifications and Inclusions:**

- Floor size dimensions: 3600 mm x 6000mm (Area 21.6 sqm)
- Height: 2400mm Internal floor to ceiling.
- Bathroom Size Internal: 2400mm x 1000mm
- Bathroom inclusions: toilet, vanity unit (600w x 500D), shower base (1000W X 900 D), tapware and vinyl floor. 600mm x 600mm bathroom window.
- Kitchenette includes small sink, 1800mm wide.
- Sliding entrance door: 2400mm wide x 2100 height.
- Windows: 1200mm wide x 800 height (quantity x 2)
- Flooring: Construction Board (optional floating floor)
- Wall Panel: 50 mm EPS panel.
- Roof Panel: 50mm EPS Panel.
- Footing system: Concrete pads or stumps.