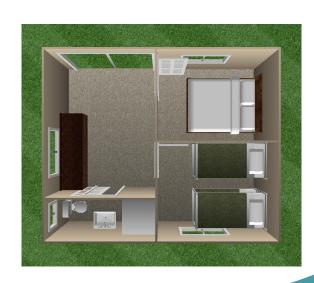

## Fast Box 4800

#### **Specifications and Inclusions:**

- Floor size dimensions: 4800 mm x 6000mm (Area 28.8 sqm)
- Height: 2400mm Internal floor to ceiling.
- Bathroom Size Internal: 2400mm x 1000mm
- Bathroom inclusions: toilet, vanity unit (600w x 500D), shower base (1000W X 900 D), tapware and vinyl floor. 600mm x 600mm bathroom window.
- Kitchenette includes small sink, 1800mm wide.
- Sliding entrance door: 2400mm wide x 2100 height.
- Windows: 1200mm wide x 800 height (quantity x 3)
- Flooring: Construction Board (optional floating floor)
- Wall Panel: 50 mm EPS panel.
- Roof Panel: 90 mm EPS Panel.
- Footing system: Concrete pads or stumps.