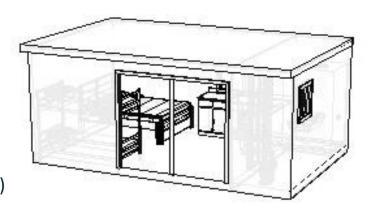

### Fast Box 3600

#### **Specifications and Inclusions:**

- Floor size dimensions: 3600 mm x 6000mm (Area 21.6 sqm)
- Height: 2400mm Internal floor to ceiling.
- Bathroom Size Internal: 2400mm x 1000mm
- Bathroom inclusions: toilet, vanity unit (600w x 500D), shower base (1000W X 900 D), tapware and vinyl floor. 600mm x 600mm bathroom window.
- Kitchenette includes small sink, 1800mm wide.
- Sliding entrance door: 2400mm wide x 2100 height.
- Windows: 1200mm wide x 800 height (quantity x 2)
- Flooring: Construction Board (optional floating floor)
- Wall Panel: 50 mm EPS panel.
- Roof Panel: 50mm EPS Panel.
- Footing system: Concrete pads or stumps.