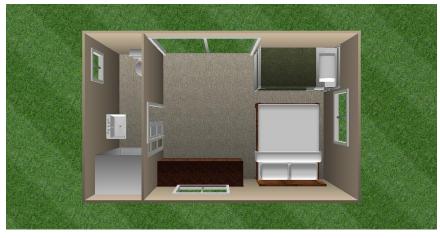

### Fast Box 3600

#### **Specifications and Inclusions:**

- Floor size dimensions: 3600 mm x 6000mm (Area 21.6 sqm)
- Height: 2400mm Internal floor to ceiling.
- Bathroom Size Internal: 2400mm x 1000mm
- Bathroom inclusions: toilet, vanity unit (600w x 500D), shower base (1000W X 900 D), tapware and vinyl floor. 600mm x 600mm bathroom window.
- Kitchenette includes small sink, 1800mm wide.
- Sliding entrance door: 2400mm wide x 2100 height.
- Windows: 1200mm wide x 800 height (quantity x 2)
- Flooring: Construction Board (optional floating floor)
- Wall Panel: 50 mm EPS panel.
- Roof Panel: 50mm EPS Panel.
- Footing system: Concrete pads or stumps.