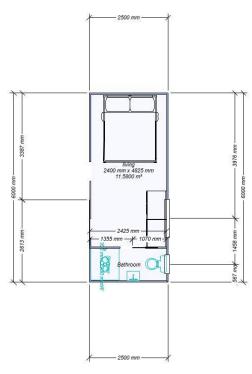

### Fast Box 2400

#### **Specifications and Inclusions:**

- Floor size dimensions: 2400 mm x 6000mm (Area 14.4 sqm)
- Height: 2400mm Internal floor to ceiling.
- Bathroom Size Internal: 2400mm x 1000mm
- Bathroom Inclusions: toilet, vanity unit 600w x 500D, shower base (1000W X 900 D), tapware and vinyl floor. 600mm x 600mm bathroom window.
- Kitchenette Includes small sink, 1200mm wide Unit.
- Sliding entrance door: 2400mm wide x 2100 height.
- Windows: 1200mm wide x 800 height (quantity x 1)
- Flooring: Construction Board (optional floating floor)
- Wall Panel: 50 mm EPS panel.
- Roof Panel: 50mm EPS Panel.
- Footing system: Concrete pads or stumps.