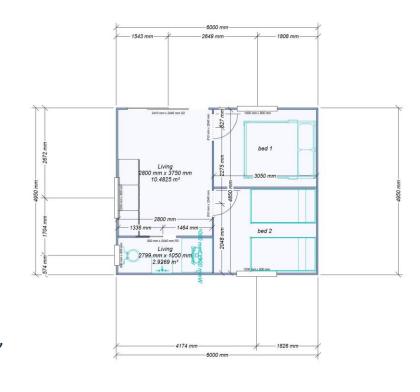

## Fast Box 4800

#### **Specifications and Inclusions:**

- Floor size dimensions: 4800 mm x 6000mm (Area 28.8 sqm)
- Height: 2400mm Internal floor to ceiling.
- Bathroom Size Internal: 2400mm x 1000mm
- Bathroom inclusions: toilet, vanity unit (600w x 500D), shower base (1000W X 900 D), tapware and vinyl floor. 600mm x 600mm bathroom window.
- Kitchenette includes small sink, 1800mm wide.
- Sliding entrance door: 2400mm wide x 2100 height.
- Windows: 1200mm wide x 800 height (quantity x 3)
- Flooring: Construction Board (optional floating floor)
- Wall Panel: 50 mm EPS panel.
- Roof Panel: 90 mm EPS Panel.
- Footing system: Concrete pads or stumps.