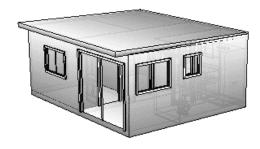

# BDC GLOBAL GROUP Fast Box Range.

- The BDC Fast Box was a design Initiated after the recent Northern rivers flood disaster.
- As BDC has done in the past with the 2019 Mount Ulawun volcano in PNG, we have designed and implemented a quick solution to provide an emergency roof for families.
- The Fast Box comes in 3 models, the 2400, 3600 and 4800 series.
- This design is a flat pack that is assembled onsite, constructed from EPS Panel and a steel frame C section subfloor that's easy to assemble, with limited trade background.
- Each model has a separate shower, toilet and vanity with a little kitchenette. Light and power points are fitted to suit clients needs.
- The Fast Box range can be connected to existing power, water and sewerage on properties that are uninhabitable due to disaster. With fantastic thermal ratings due to the quality Australian Manufactured EPS Panel system the Fast Box is the perfect solution to emergency hosing needs.