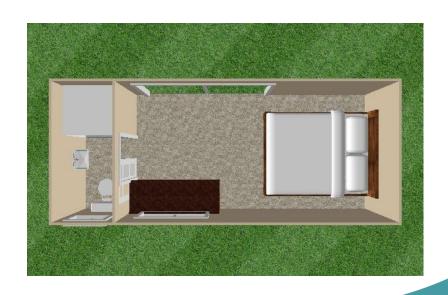

### Fast Box 2400

#### **Specifications and Inclusions:**

- Floor size dimensions: 2400 mm x 6000mm (Area 14.4 sqm)
- Height: 2400mm Internal floor to ceiling.
- Bathroom Size Internal: 2400mm x 1000mm
- Bathroom Inclusions: toilet, vanity unit 600w x 500D, shower base (1000W X 900 D), tapware and vinyl floor. 600mm x 600mm bathroom window.
- Kitchenette Includes small sink, 1200mm wide Unit.
- Sliding entrance door: 2400mm wide x 2100 height.
- Windows: 1200mm wide x 800 height (quantity x 1)
- Flooring: Construction Board (optional floating floor)
- Wall Panel: 50 mm EPS panel.
- Roof Panel: 50mm EPS Panel.
- Footing system: Concrete pads or stumps.